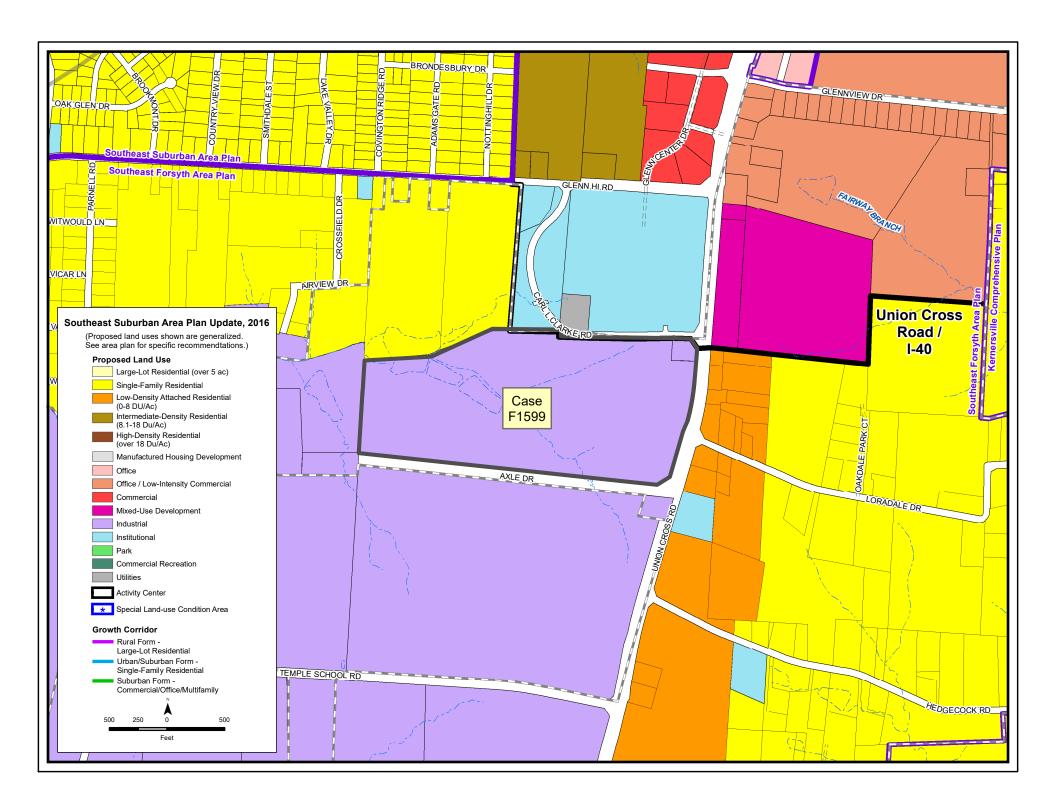

#### CITY-COUNTY PLANNING BOARD STAFF REPORT

|                                         | PETITION INFORMATION                                                                                                                                                                                                                                                                                                                                                                                                                                                                                                                                                                                                                                                                                                                                                                                                                       |  |  |  |  |
|-----------------------------------------|--------------------------------------------------------------------------------------------------------------------------------------------------------------------------------------------------------------------------------------------------------------------------------------------------------------------------------------------------------------------------------------------------------------------------------------------------------------------------------------------------------------------------------------------------------------------------------------------------------------------------------------------------------------------------------------------------------------------------------------------------------------------------------------------------------------------------------------------|--|--|--|--|
| Docket                                  | F-1599                                                                                                                                                                                                                                                                                                                                                                                                                                                                                                                                                                                                                                                                                                                                                                                                                                     |  |  |  |  |
| Staff                                   | Gary Roberts, Jr., AICP                                                                                                                                                                                                                                                                                                                                                                                                                                                                                                                                                                                                                                                                                                                                                                                                                    |  |  |  |  |
| Petitioner(s)                           | Dennis Weavil and Edna C. Edwards                                                                                                                                                                                                                                                                                                                                                                                                                                                                                                                                                                                                                                                                                                                                                                                                          |  |  |  |  |
| Owner(s)                                | Same                                                                                                                                                                                                                                                                                                                                                                                                                                                                                                                                                                                                                                                                                                                                                                                                                                       |  |  |  |  |
| <b>Subject Property</b>                 | PINs 6874-14-2630 and 6874-04-0097                                                                                                                                                                                                                                                                                                                                                                                                                                                                                                                                                                                                                                                                                                                                                                                                         |  |  |  |  |
| Address                                 | 1618 and 1624 Union Cross Road                                                                                                                                                                                                                                                                                                                                                                                                                                                                                                                                                                                                                                                                                                                                                                                                             |  |  |  |  |
| Type of Request                         | Special Use - No Site Plan rezoning from AG to LI-L                                                                                                                                                                                                                                                                                                                                                                                                                                                                                                                                                                                                                                                                                                                                                                                        |  |  |  |  |
| Proposal                                | <ul> <li>The petitioner is requesting to amend the Official Zoning Maps for the subject property <u>from</u> AG (Agricultural – 40,000 square-foot minimum lot size) <u>to</u> LI-L (Limited Industrial – Special Use - No Site Plan). The petitioner is requesting the following uses:</li> <li>Arts and Crafts Studio; Banking and Financial Services; Building Contractors, General; Building Material Supply; Child Care, Drop-in; College or University; Government Offices, Neighborhood Organization, or Post Office; Hospital or Health Center; Manufacturing A; Manufacturing B; Micro-Brewery or Micro Distillery; Offices; Park and Shuttle Lot; Parking, Commercial; Police or Fire Station; Postal Processing Facility; Recreation Facility, Public; School, Vocational or Professional; Services, A; Services, B;</li> </ul> |  |  |  |  |
| Neighborhood                            | Storage Services, Retail; Testing and Research Lab; Transmission Tower; Warehousing; Wholesale Trade A; Wholesale Trade B; Adult Day Care; Child Care, Sick Children; and Child Day Care Center                                                                                                                                                                                                                                                                                                                                                                                                                                                                                                                                                                                                                                            |  |  |  |  |
| Contact/Meeting                         | A summary of the petitioner's neighborhood outreach is attached.                                                                                                                                                                                                                                                                                                                                                                                                                                                                                                                                                                                                                                                                                                                                                                           |  |  |  |  |
| Zoning District<br>Purpose<br>Statement | The LI District is primarily intended to accommodate limited manufacturing, wholesaling, warehousing, research and development, and related commercial and service activities which, in their normal operations, have little or no adverse effect upon adjoining properties. The district is established to provide locations for industrial development in GMAs 1, 2, 3 and 4 and Metro Activity Centers.                                                                                                                                                                                                                                                                                                                                                                                                                                 |  |  |  |  |
| Rezoning                                | Is the proposal consistent with the purpose statement(s) of the                                                                                                                                                                                                                                                                                                                                                                                                                                                                                                                                                                                                                                                                                                                                                                            |  |  |  |  |
| Consideration                           | requested zoning district(s)?                                                                                                                                                                                                                                                                                                                                                                                                                                                                                                                                                                                                                                                                                                                                                                                                              |  |  |  |  |
| from Section                            | Yes, the site is located within GMA 3 and has extensive public road                                                                                                                                                                                                                                                                                                                                                                                                                                                                                                                                                                                                                                                                                                                                                                        |  |  |  |  |
| 3.2.15 A 13                             | frontage. The site also has access to public water and sewer service and                                                                                                                                                                                                                                                                                                                                                                                                                                                                                                                                                                                                                                                                                                                                                                   |  |  |  |  |
|                                         | is adjacent to other industrially zoned properties.                                                                                                                                                                                                                                                                                                                                                                                                                                                                                                                                                                                                                                                                                                                                                                                        |  |  |  |  |
|                                         | GENERAL SITE INFORMATION                                                                                                                                                                                                                                                                                                                                                                                                                                                                                                                                                                                                                                                                                                                                                                                                                   |  |  |  |  |
| Location                                | West side of Union Cross Road, between Carl L. Clarke Road and Axle                                                                                                                                                                                                                                                                                                                                                                                                                                                                                                                                                                                                                                                                                                                                                                        |  |  |  |  |
|                                         | Drive                                                                                                                                                                                                                                                                                                                                                                                                                                                                                                                                                                                                                                                                                                                                                                                                                                      |  |  |  |  |
| Jurisdiction                            | Forsyth County                                                                                                                                                                                                                                                                                                                                                                                                                                                                                                                                                                                                                                                                                                                                                                                                                             |  |  |  |  |
| Site Acreage                            | ± 70.5                                                                                                                                                                                                                                                                                                                                                                                                                                                                                                                                                                                                                                                                                                                                                                                                                                     |  |  |  |  |
| Current                                 | The site has most recently been used for agricultural purposes. Two                                                                                                                                                                                                                                                                                                                                                                                                                                                                                                                                                                                                                                                                                                                                                                        |  |  |  |  |
| Land Use                                | existing single-family homes and their associated accessory buildings                                                                                                                                                                                                                                                                                                                                                                                                                                                                                                                                                                                                                                                                                                                                                                      |  |  |  |  |

|                                            |                                                          | were r                                                                                                                                                                                                              | ecently d                  | emo        | lished.                           |                                                                      |                                             |                                |
|--------------------------------------------|----------------------------------------------------------|---------------------------------------------------------------------------------------------------------------------------------------------------------------------------------------------------------------------|----------------------------|------------|-----------------------------------|----------------------------------------------------------------------|---------------------------------------------|--------------------------------|
| Surrounding                                |                                                          | 1                                                                                                                                                                                                                   |                            | Zoning Dis | strict                            | ,                                                                    | Use                                         |                                |
| Property Zoning and Use                    |                                                          | No                                                                                                                                                                                                                  | orth                       |            | AG and                            | IP                                                                   |                                             | ed property and<br>ligh School |
|                                            |                                                          | E                                                                                                                                                                                                                   | East                       |            | AG                                |                                                                      | Single-family homes across Union Cross Road |                                |
|                                            |                                                          | So                                                                                                                                                                                                                  | outh LI-S (Axle Drive) and |            | e) and AG                         | Caterpillar (construction equipment manufacturing) across Axle Drive |                                             |                                |
|                                            |                                                          | W                                                                                                                                                                                                                   | est                        |            | AG                                |                                                                      | Undeveloped property                        |                                |
| Rezoning<br>Considera                      | tion                                                     |                                                                                                                                                                                                                     |                            |            |                                   |                                                                      |                                             | cation/request the vicinity?   |
| from Secti<br>3.2.15 A 13                  |                                                          | The proposed LI uses are compatible with the uses permitted on the adjacent IP and GI-S properties and less compatible with the low-density residential uses permitted on the adjacent AG properties.               |                            |            |                                   |                                                                      |                                             |                                |
| Physical<br>Character                      | istics                                                   | Farmland with generally favorable topography characterizes a majority of the site. The site also includes some wooded areas, along with Swaim Creek and a pond located in the central portion.                      |                            |            |                                   |                                                                      |                                             |                                |
| Proximity Water and                        |                                                          | l                                                                                                                                                                                                                   |                            |            | re located be<br>c sewer is ava   |                                                                      | n Cross Road<br>Axle Drive.                 | and Carl L.                    |
| Stormwate<br>Drainage                      | er/                                                      | No known issues.                                                                                                                                                                                                    |                            |            |                                   |                                                                      |                                             |                                |
| Watershed<br>Overlay D                     | The site is not located within a water supply watershed. |                                                                                                                                                                                                                     |                            |            |                                   |                                                                      |                                             |                                |
| Analysis of<br>General Site<br>Information |                                                          | The large site consists of former farmland and wooded areas. Swaim Creek and a pond are located in the central portion of the site, which does not contain any designated watershed or regulatory floodplain areas. |                            |            |                                   |                                                                      |                                             |                                |
| RELEVANT ZONING HISTORIES                  |                                                          |                                                                                                                                                                                                                     |                            |            |                                   |                                                                      |                                             |                                |
| Case                                       | Requ                                                     | Decisio                                                                                                                                                                                                             |                            |            | Direction                         | Acreage                                                              | Recommendation                              |                                |
| Case                                       | Requ                                                     | CSC                                                                                                                                                                                                                 | & Dat                      |            | from Site                         | Hereage                                                              | Staff                                       | ССРВ                           |
| W-3072                                     | LI-S to                                                  |                                                                                                                                                                                                                     | Approv 7/19/20             | 10         | 100 feet south                    | 99.63                                                                | Approval                                    | Approval                       |
| F-1432                                     | AG to I<br>Two Pl                                        | 11                                                                                                                                                                                                                  |                            |            | Directly south                    | 17.2                                                                 | Approval                                    | Approval                       |
|                                            | SITE                                                     | ACCES                                                                                                                                                                                                               | SS AND                     | TRA        | ANSPORTA                          | TION INF                                                             | ORMATION                                    | N .                            |
| Street Name                                |                                                          | Classification                                                                                                                                                                                                      |                            | Frontage   | Average<br>Daily<br>Trip<br>Count | Capacity at Level of<br>Service D                                    |                                             |                                |
| Union Cross Road                           |                                                          | Bou                                                                                                                                                                                                                 | levard                     |            | 1,264 feet                        | 15,000                                                               | 23,600                                      |                                |
| Carl L. Clarke<br>Road                     |                                                          | Local Street                                                                                                                                                                                                        |                            |            | 1,224 feet                        | N/A                                                                  | N/A                                         |                                |
| Axle Drive Collector Street 2,668 feet     |                                                          | N/A                                                                                                                                                                                                                 | N/A                        |            |                                   |                                                                      |                                             |                                |

F-1599 Staff Report 2 March 2021

| Proposed Access Point(s)             | The request includes a proposed condition that there will be no access from Carl L. Clarke Road. The site is currently accessed from Union   |
|--------------------------------------|----------------------------------------------------------------------------------------------------------------------------------------------|
| 1 01110(3)                           | Cross Road. Since the request did not include a site plan, there is no                                                                       |
|                                      | additional information regarding proposed access.                                                                                            |
| Trip Generation -                    | Existing Zoning: AG                                                                                                                          |
| Existing/Proposed                    | $\pm$ 70.5 acres / 40,000 sf = 76 homes x 9.57 (single-family trip rate) =                                                                   |
|                                      | 727 trips per day                                                                                                                            |
|                                      |                                                                                                                                              |
|                                      | Proposed Zoning: LI-L                                                                                                                        |
|                                      | Staff is unable to estimate the proposed trip generation because there is                                                                    |
| Sidewalks                            | no site plan.  Sidayalk avists along the Union Cross Pond frontage                                                                           |
| Transit                              | Sidewalk exists along the Union Cross Road frontage.  Transit service is not available at this location.                                     |
| Analysis of Site                     | The site has extensive frontage along three public streets, including                                                                        |
| Access and                           | Union Cross Road, which is a multi-lane facility with ample capacity.                                                                        |
| Transportation                       | The developer proposes a negative access easement along Carl L.                                                                              |
| Information                          | Clarke Road, which serves Glenn High School.                                                                                                 |
| CO                                   | NFORMITY TO PLANS AND PLANNING ISSUES                                                                                                        |
| Legacy 2030                          |                                                                                                                                              |
| Growth                               | Growth Management Area 3 – Suburban Neighborhoods                                                                                            |
| Management Area                      |                                                                                                                                              |
| Relevant                             | • Create viable, development-ready business/industrial park sites for                                                                        |
| Legacy 2030                          | high-quality companies and primary job generation.                                                                                           |
| Recommendations                      | • Recognize the scarcity of good industrial land and promote the                                                                             |
|                                      | wisest economic use of those limited resources to generate needed jobs and create wealth for our community.                                  |
| Relevant Area                        |                                                                                                                                              |
| Plan(s)                              | Southeast Forsyth County Area Plan (2013)                                                                                                    |
| Area Plan                            | Area recommended for industrial development.                                                                                                 |
| Recommendations                      | • This plan recommends the consolidation of industrial uses at existing                                                                      |
|                                      | locations as well as the development of possible new industrial sites.                                                                       |
|                                      | New and redeveloped industrial uses should be designed in a manner                                                                           |
|                                      | that makes them compatible with nearby residential uses.                                                                                     |
| Site Located Along Growth Corridor?  | The site is not located along a growth corridor.                                                                                             |
| Site Located within Activity Center? | The site is not located within an activity center.                                                                                           |
| Rezoning                             | Have changing conditions substantially affected the area in the                                                                              |
| Consideration from                   | petition?                                                                                                                                    |
| Section 3.2.15 A 13                  | No                                                                                                                                           |
|                                      | Is the requested action in conformance with <i>Legacy 2030</i> ?                                                                             |
|                                      | Yes                                                                                                                                          |
| Analysis of                          |                                                                                                                                              |
| Analysis of                          | The request is to rezone a large farmland tract from AG to LI-L. The                                                                         |
| Conformity to Plans and Planning     | Southeast Forsyth County Area Plan recommends industrial land use for the site, which is located across Axle Drive from the Caterpillar site |
| Trails and Training                  | for the site, which is located across Axie Drive from the Catelphia site                                                                     |

F-1599 Staff Report 3 March 2021

|                                               | (zoned GI-S). To minimize potential visual impacts along Union Cross |  |  |  |  |
|-----------------------------------------------|----------------------------------------------------------------------|--|--|--|--|
| Road, the developer                           | Road, the developer has agreed to provide the same landscaping       |  |  |  |  |
| treatment as installe                         | treatment as installed along the Caterpillar site frontage.          |  |  |  |  |
| CONCLUSIONS TO ASSIST WITH RECOMMENDATION     |                                                                      |  |  |  |  |
| The request is consistent with the industrial |                                                                      |  |  |  |  |
| land use recommendation of the Southeast      |                                                                      |  |  |  |  |
| Forsyth County Area Plan.                     | The request would remove the agricultural                            |  |  |  |  |
| The site has frontage on a four-lane,         |                                                                      |  |  |  |  |
| median-divided road with ample capacity.      | zoning from a large tract of farmland.                               |  |  |  |  |
| The site is served with public water and      |                                                                      |  |  |  |  |
| sewer and is located adjacent to other        |                                                                      |  |  |  |  |
| industrially zoned properties.                |                                                                      |  |  |  |  |

#### **Proposed Rezoning Notice**

Dear Neighbor,

You are receiving this notice for the rezoning of an approximate 70-acre site on the west side of Union Cross Road between Glenn High School and Caterpillar for a future industrial development. The site is proposed to be annexed into the City of Winston Salem and rezoned from Agricultural District (AG) to Light Industrial – Limited Use (LI-L). The Southeast Forsyth County Area Plan adopted in 2013 proposes that this site be developed for industrial uses. The proposed uses for the site will be the same as the Union Cross Industrial Center located off Temple School Road. A condition will be placed on the site to not allow access onto Carl L. Clarke Road.