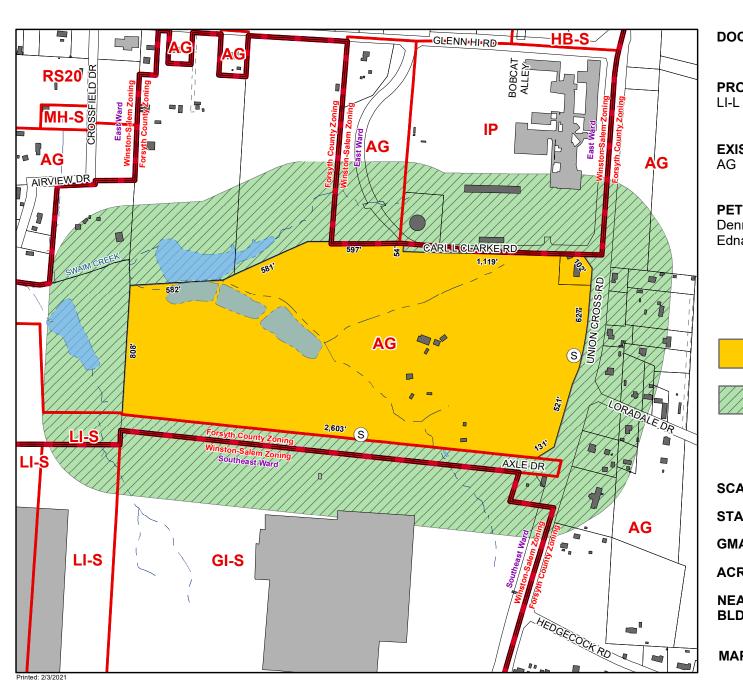

| Ashleigh M. Sloop  |
|--------------------|
| Clerk to the Board |

**DOCKET #:** F-1599

**PROPOSED ZONING:** 

**EXISTING ZONING:** 

**PETITIONER:** 

Dennis Weavil and Edna C. Edwards

Property included in zoning request.

500' mail notification radius. Property not in zoning request.

SCALE: 1" represents 600'

STAFF: Roberts

GMA: 3

**ACRES**: 70.50

**NEAREST** 

BLDG: 72' north

MAP(S): 6864.04, 6874.03

#### USES ALLOWED IN THE EXISTING AG ZONING DISTRICT

**Forsyth County Jurisdiction** 

## USES ALLOWED WITH A PERMIT FROM THE ZONING OFFICER (Z)

Adult Day Care Home
Agricultural Production, Crops
Agricultural Production, Livestock
Agricultural Tourism
Animal Feeding Operation
Child Day Care, Small Home
Church or Religious Institution, Neighborhood
Family Group Home A
Fish Hatchery
Kennel, Outdoor)
Police or Fire Station
Recreation Facility, Public
Residential Building, Single Family

## USES ALLOWED WITH REVIEW BY THE PLANNING BOARD (P)

Cemetery
Church or Religious Institution, Community
Golf Course
Landfill, Land Clearing/Inert Debris, 2 acres or
less
Library, Public
Planned Residential Development
School, Private
School, Public
Utilities

#### USES ALLOWED WITH SPECIAL USE PERMIT FROM ZONING BOARD OF ADJUSTMENT (A)

Borrow Site Campground Child Day Care, Large Home Dirt Storage Fishing, Fee Charged Habilitation Facility A Manufactured Home, Class A Manufactured Home, Class B Manufactured Home, Class C Nursing Care Institution Park and Shuttle Lot Recreational Vehicle Park Riding Stable Shooting Range, Outdoor Special Events Center Transmission Tower

## USES ALLOWED WITH SPECIAL USE PERMIT FROM ELECTED BODY (E)

Access Easement, Private Off-Site<sup>5</sup> Landfill, Land Clearing/Inert Debris, greater than 2 acres

<sup>5</sup>SUP not required if standards of Section 5.2.2A are met